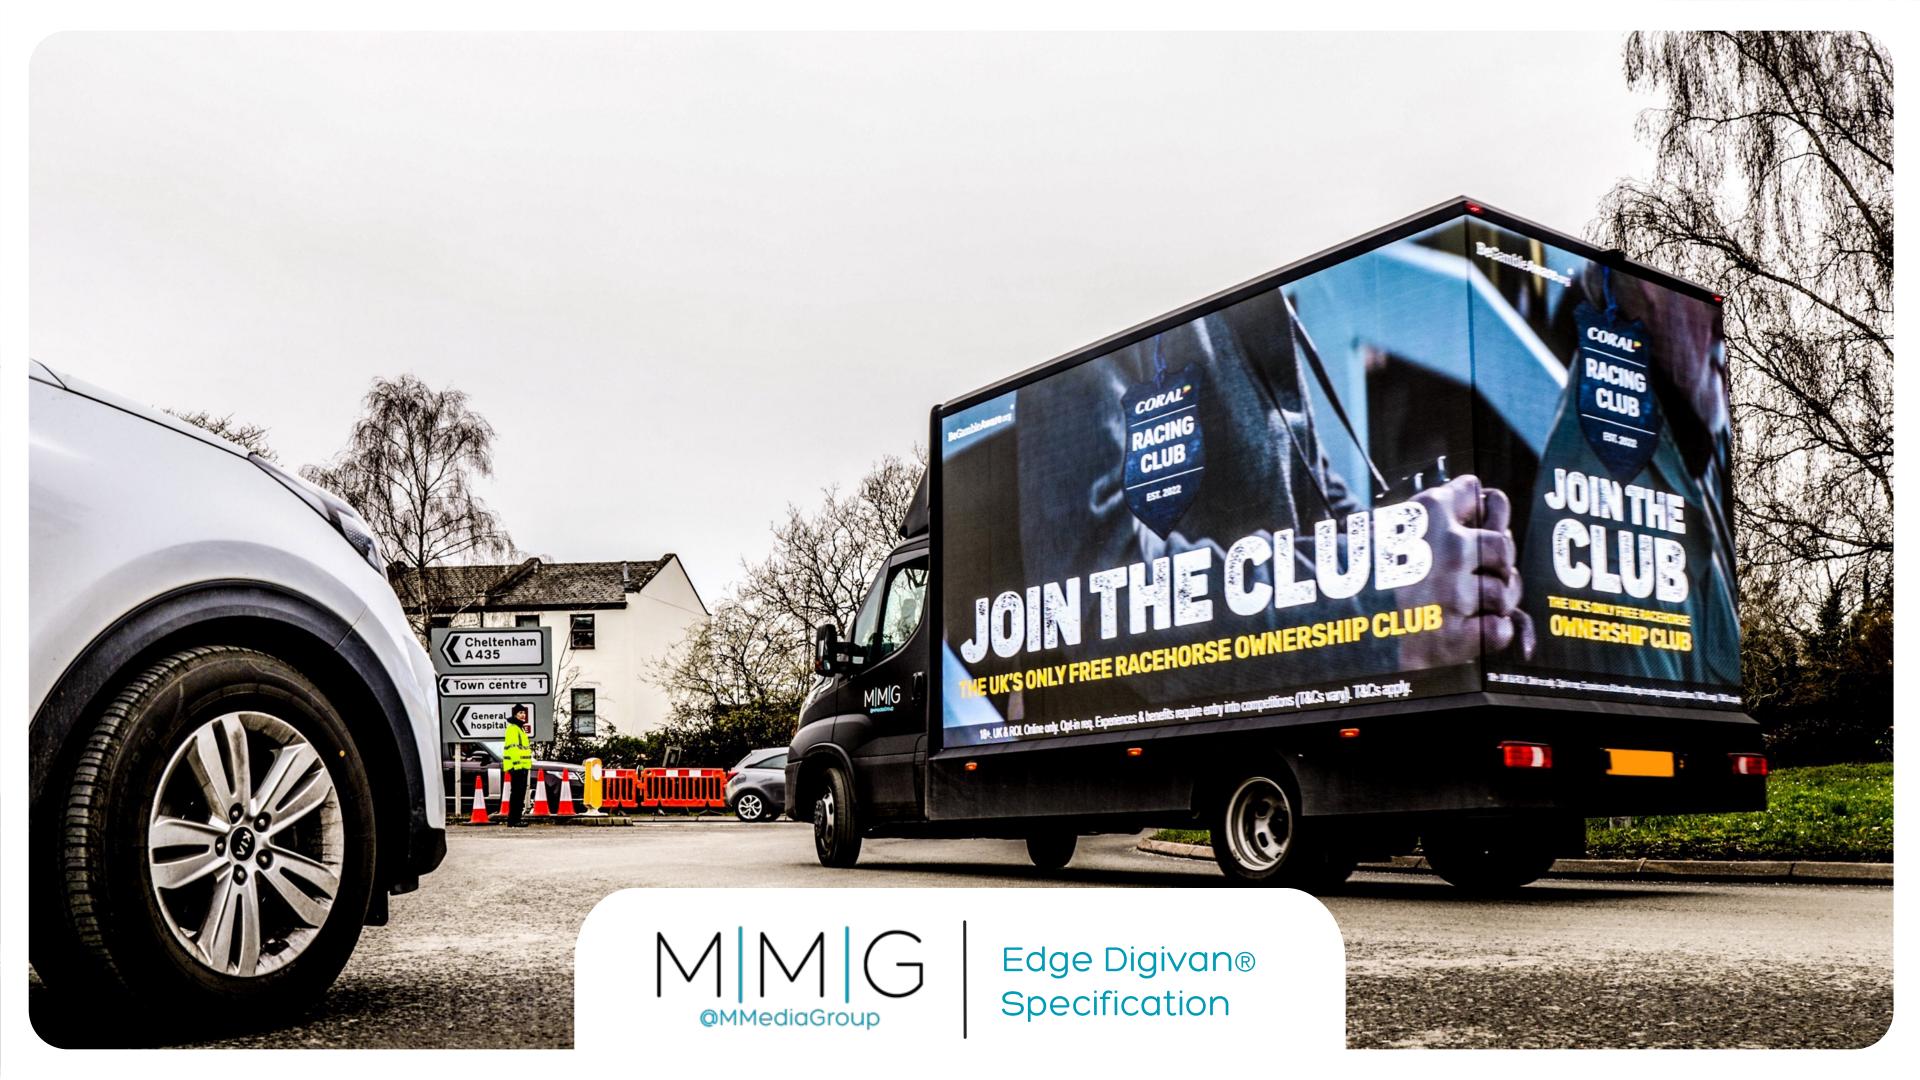

## ARTWORK & DELIVERY SPECIFICATION

- 1. Create two artwork side panels in 2,048 (w) x 1,024 (h) pixels, with an aspect ratio of 2:1.
- 2. Create one artwork rear panel in 1,024 (x) x 1,024 (h) pixels, with an aspect ratio of 1:1.
- 3. Prepare all three artwork panels into a final composition of 3,072 (w) x 2,048 (h) pixels. Using the reference image as a guide, or by inputting your selected artwork into the creative templates in the following link: <a href="https://we.tl/t-DlxpgOso5d">https://we.tl/t-DlxpgOso5d</a>.

Supported Visual Formats: PNG, MP4.

Supported Audio Formats: MP3.

For maximum legibility please avoid light pastel-based colour backgrounds, small text sizes, and thin font styles.

Please deliver artwork to artwork@mmediagroup.co.uk at least 7 working days prior to your campaign start date. Being unsuccessful in delivering correct artwork by this date may result in a delayed or cancelled campaign.

Left Side Panel

Rear Panel

Right Side Panel