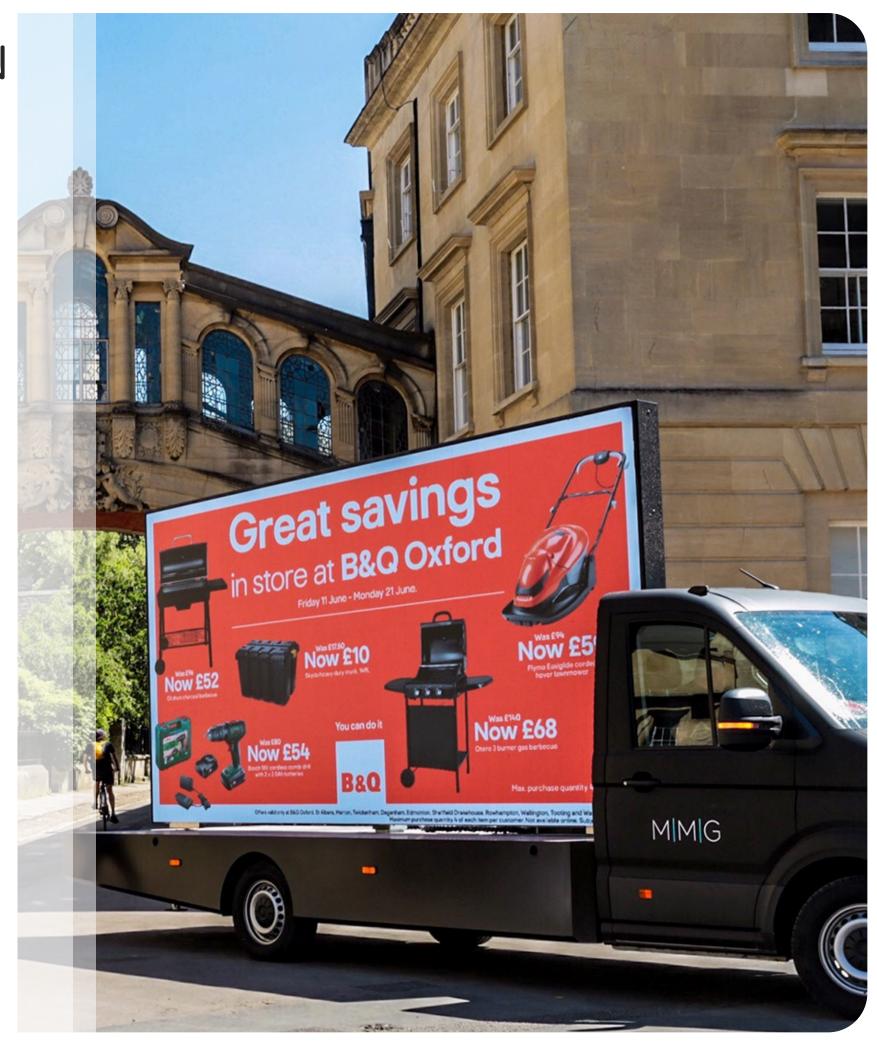

## ARTWORK & DELIVERY SPECIFICATION

Please prepare artwork in 1,920 x 1,080 pixels, with an aspect ratio of 16:9. Ensure that all artwork is provided in RGB. All submitted artwork must be under a 2GB file limit.

Supported Creative Formats
MP4 (with or without audio embedded)
PNG

If you require multiple image or video creatives, please deliver these as a looped video file with duration per creative pre-decided.

For out-of-home use we recommend between 8-12 seconds depending on copy. Please reach out to <a href="marketingteam@mmediagroup.co.uk">marketingteam@mmediagroup.co.uk</a> for any queries.

## ARTWORK & DELIVERY SPECIFICATION

For maximum legibility please avoid light pastel-based colour backgrounds, small text sizes, and thin font styles.

To increase impact, consider using dynamic video content. For event support or stationary campaigns, we recommend using QR codes and AR functionality.