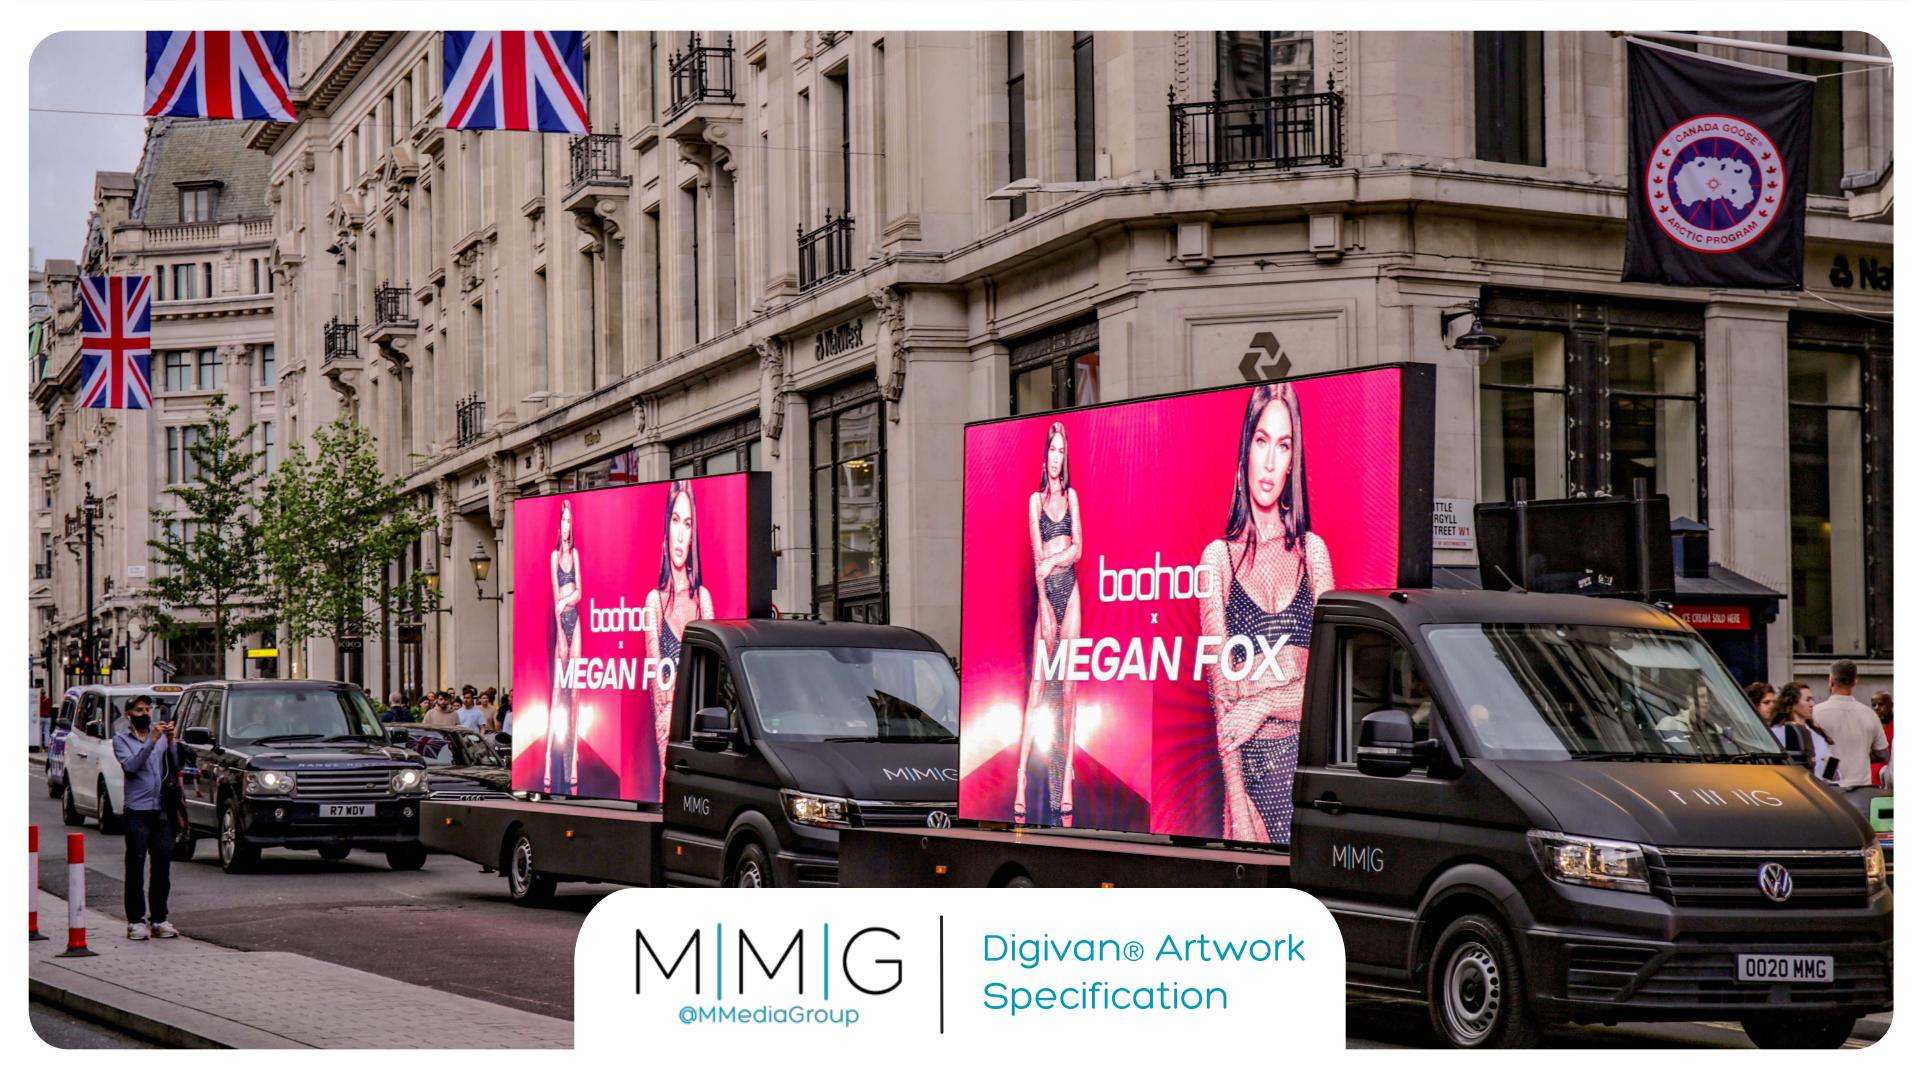

## ARTWORK & DELIVERY SPECIFICATION

Please prepare artwork in 1,920 x 1,080 pixels, with an aspect ratio of 16:9. Ensure that all artwork is provided in RGB. All submitted artwork must be under a 2GB file limit.

Supported Creative Formats
MP4 (with or without audio embedded)
PNG

If you require multiple image or video creatives, please deliver these as a looped video file with duration per creative pre-decided.

For out-of-home use we recommend between 8-12 seconds depending on copy. Please reach out to <a href="marketingteam@mmediagroup.co.uk">marketingteam@mmediagroup.co.uk</a> for any queries.

## ARTWORK & DELIVERY SPECIFICATION

For maximum legibility please avoid light pastel-based colour backgrounds, small text sizes, and thin font styles.

To increase impact, consider using dynamic video content. For event support or stationary campaigns, we recommend using QR codes and AR functionality.