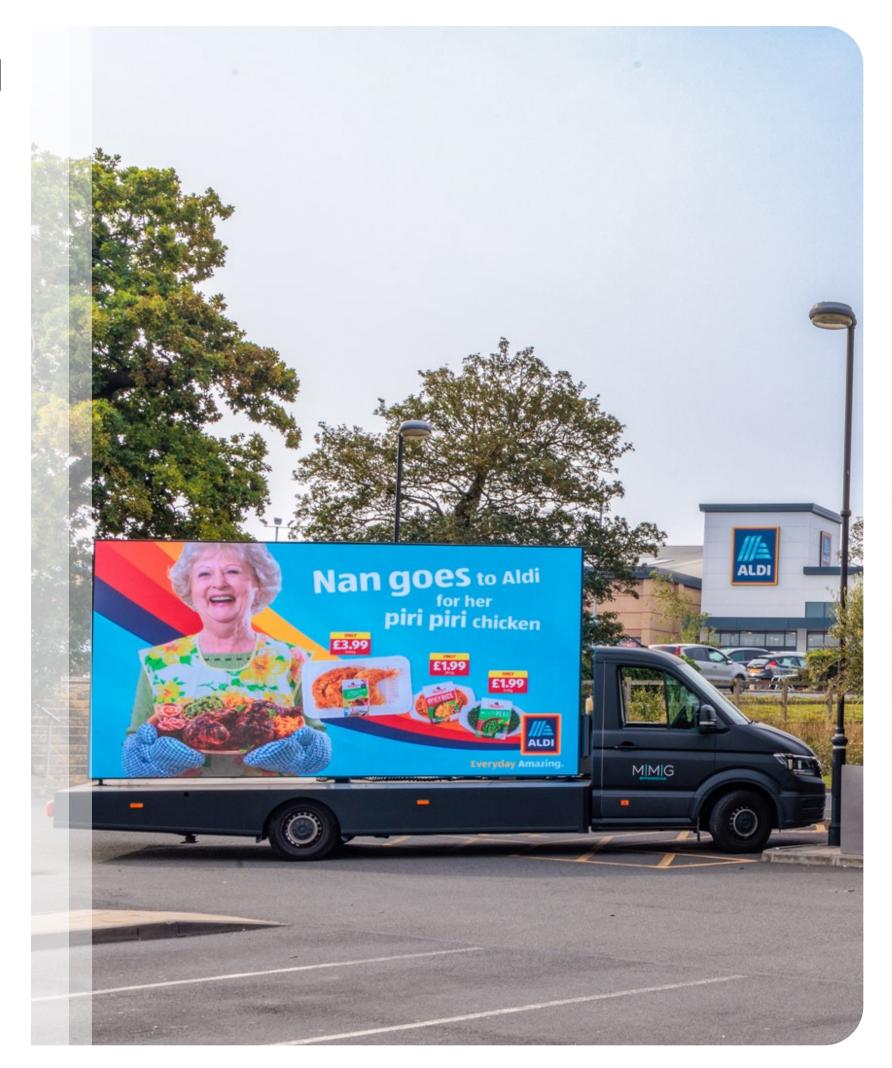

## ARTWORK & DELIVERY SPECIFICATION

Please prepare artwork in 1,920 x 1,080 pixels, with an aspect ratio of 16:9. Ensure that all artwork is provided in RGB. All submitted artwork must be under a 2GB file limit.

Supported Creative Formats
MP4 (with or without audio embedded)
PNG

If you require multiple image or video creatives, please deliver these as a looped video file with duration per creative pre-decided.

For out-of-home use we recommend between 8-12 seconds depending on copy. Please reach out to <a href="marketingteam@mmediagroup.co.uk">marketingteam@mmediagroup.co.uk</a> for any queries.

## ARTWORK & DELIVERY SPECIFICATION

For maximum legibility please avoid light pastel-based colour backgrounds, small text sizes, and thin font styles.

To increase impact, consider using dynamic video content. For event support or stationary campaigns, we recommend using QR codes and AR functionality.