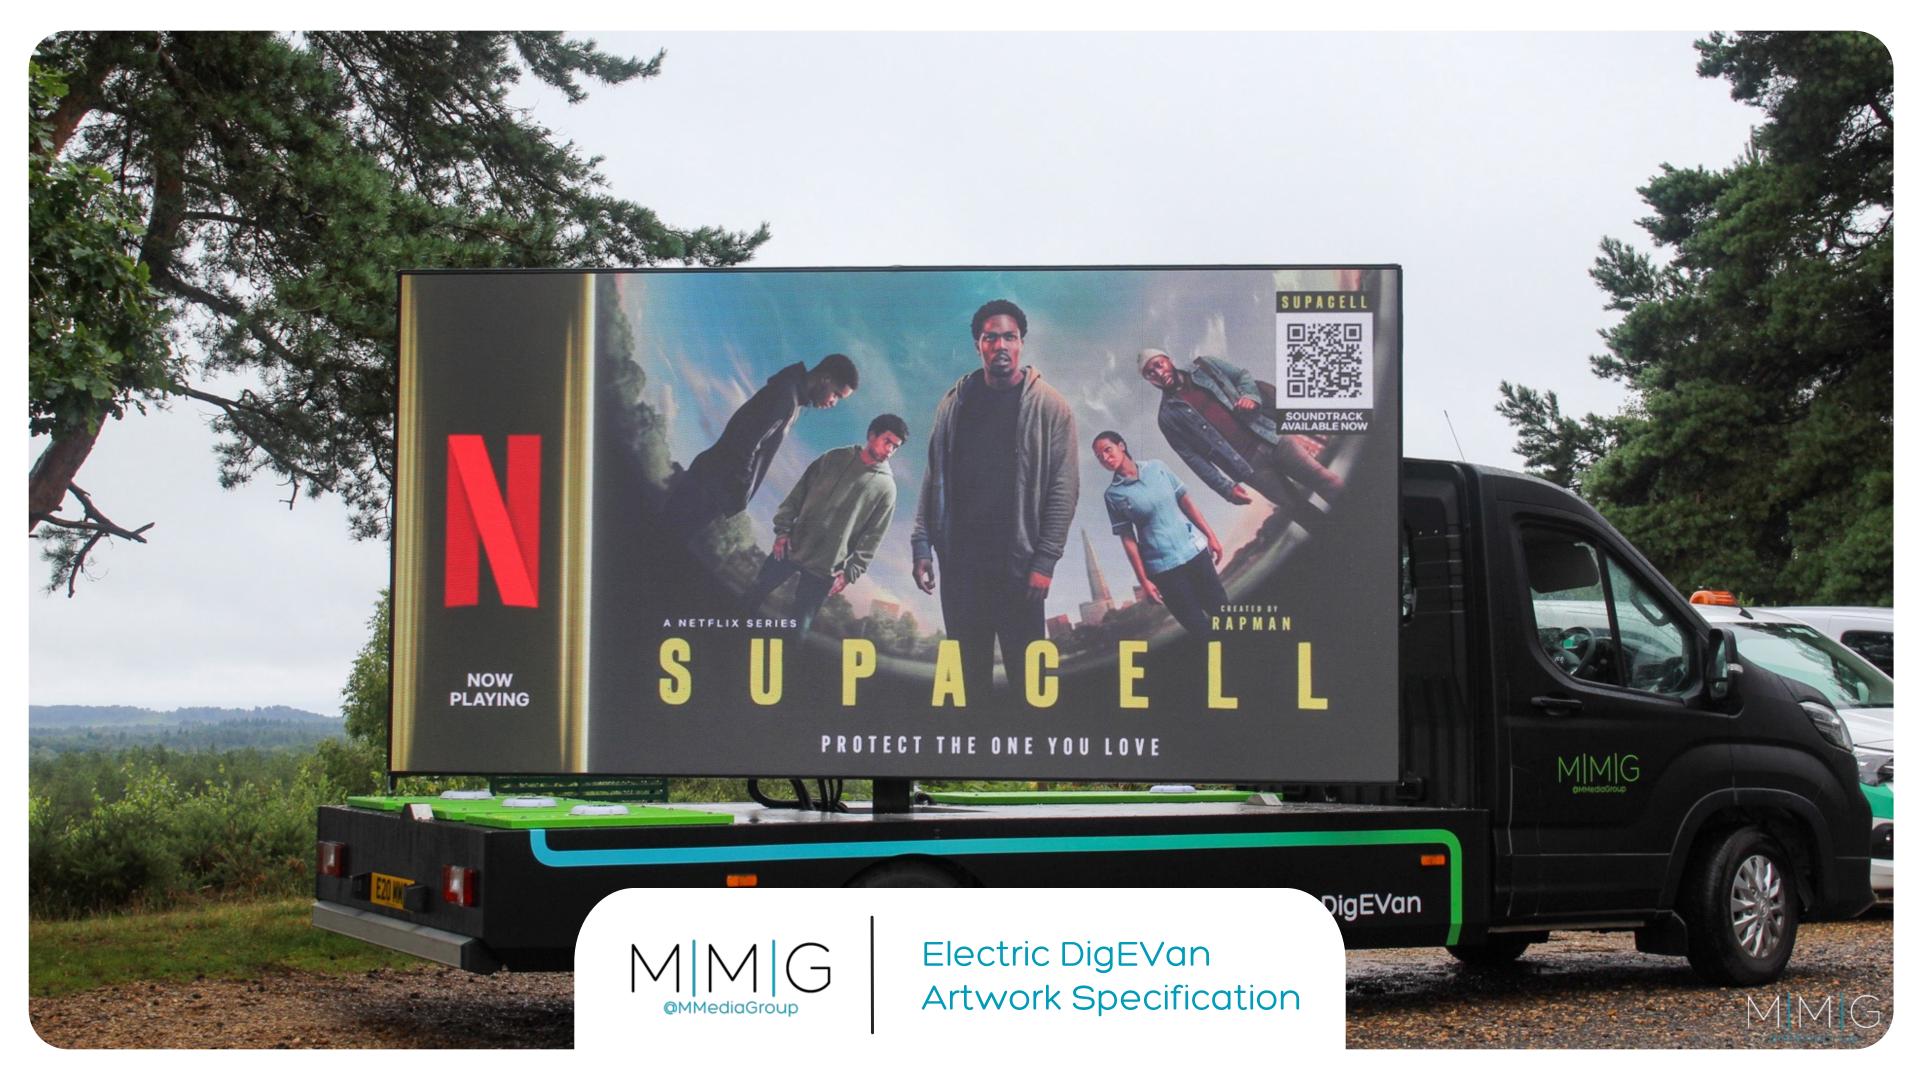

## ARTWORK & DELIVERY SPECIFICATION

Please prepare artwork in  $2,048 \times 1,024$  pixels, with an aspect ratio of 2:1. Ensure that all artwork is provided in RGB. All submitted artwork must be under a 2GB file limit.

Supported Creative Formats: MP4 (with or without audio embedded). PNG.

## If you require multiple image or video creatives, please deliver these as a looped video file with duration per creative pre-decided.

For out-of-home use we recommend between 8-12 seconds depending on copy. Please reach out to <u>marketingteam@mmediagroup.co.uk</u> for any queries.

## ARTWORK & DELIVERY SPECIFICATION

For maximum legibility please avoid light pastel-based colour backgrounds, small text sizes, and thin font styles.

To increase impact, consider using dynamic video content. For event support or stationary campaigns, we recommend using QR codes and AR functionality.