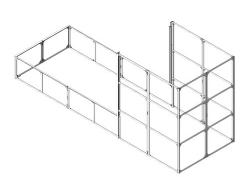

# **ARTWORK & DELIVERY SPECIFICATION EXPERIENTIAL CUBE**

Please prepare artwork side panels following the guide on the next slide. Ensure that all artwork is provided in RGB. All submitted artwork must be under a 2GB file limit.

Frame - Front Right Isometric

Frame - Back Right Isometric

Frame - Driver Side

Frame - Top Plan

#### Aluminium Frame