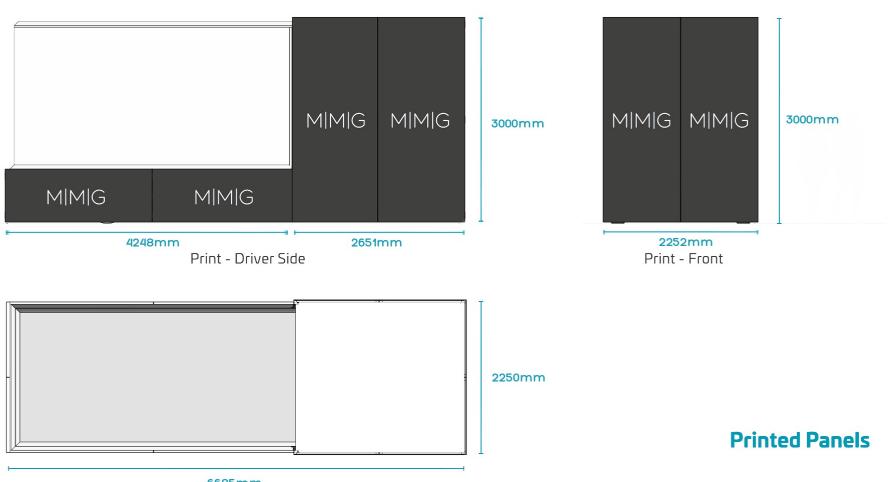

# **ARTWORK & DELIVERY SPECIFICATION EXPERIENTIAL CUBE**

Please prepare artwork side panels following the guide on the next slide. Ensure that all artwork is provided in RGB. All submitted artwork must be under a 2GB file limit.

**Supported Visual Formats High Resolution PDF** TIFF

Please deliver artwork to artwork@mmediagroup.co.uk at least 7 working days prior to your campaign start date. Being unsuccessful in delivering correct artwork by this date may result in a delayed or cancelled campaign.