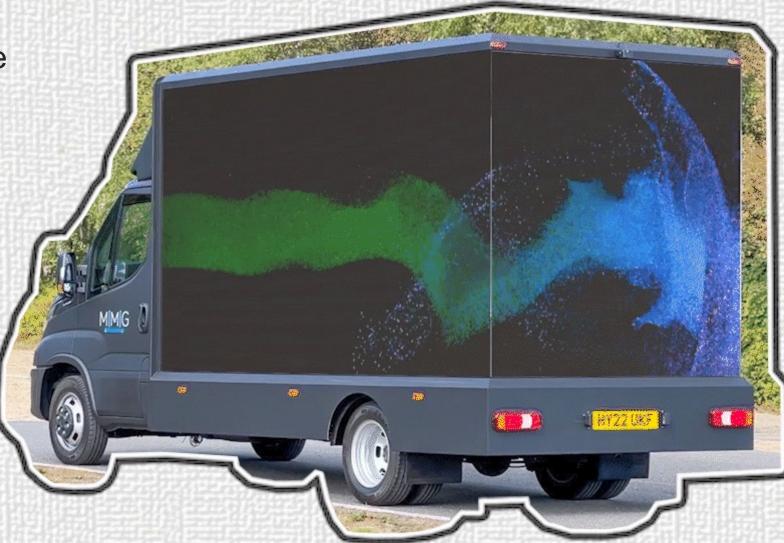

### ARTWORK & DELIVERY SPECIFICATION WRAPPED CONTENT

With edge to edge screens, artwork can travel seamlessly across all three sides. Consider using dynamic video content for increased impact, 3-D functionality or AR content. For wrapped content, follow the link below to convert the artwork into a readable format through After Effects: <u>https://we.tl/t-I3RvyJojga</u>

Please input your ultrawide wrap around creative into the 'input' composition and the template will automatically output the creative into the correct format.

Please deliver artwork to <u>artwork@mmediagroup.co.uk</u> at least 7 working days before your campaign start date. Being unsuccessful in delivering correct artwork by this date may result in a delayed or cancelled campaign.