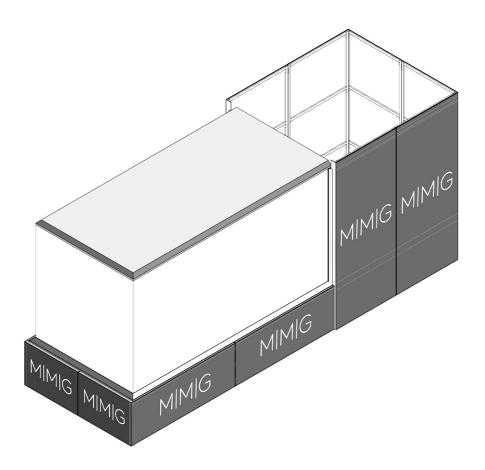

# **ARTWORK & DELIVERY SPECIFICATION EXPERIENTIAL CUBE**

Please prepare artwork side panels following the guide on the next slide. Ensure that all artwork is provided in RGB. All submitted artwork must be under a 2GB file limit.

**Supported Visual Formats High Resolution PDF** TIFF

Please deliver artwork to artwork@mmediagroup.co.uk at least 7 working days prior to your campaign start date. Being unsuccessful in delivering correct artwork by this date may result in a delayed or cancelled campaign.