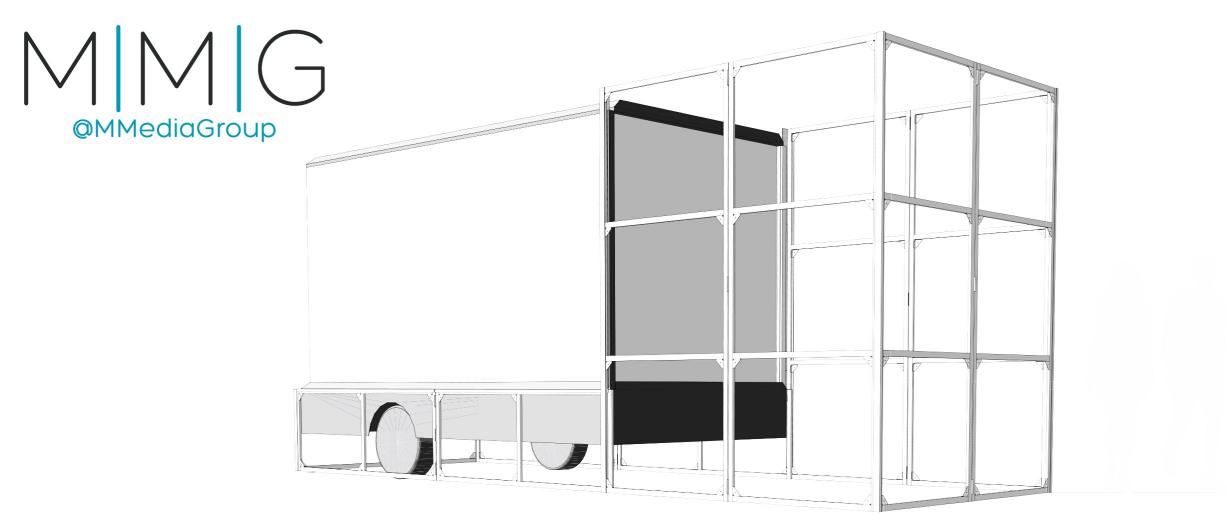

Frame - Front Right Isometric

Frame - Back Right Isometric

Frame - Driver Side

Frame - Top Plan

#### Aluminium Frame