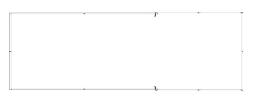

# ARTWORK & DELIVERY SPECIFICATION INDIVIDUAL SIDES

Please prepare two artwork side panels in 2,048 (w) x 1,024 (h) pixels, with an aspect ratio of 2:1. Prepare one artwork rear panel in 1,024 x 1,024 pixels, with an aspect ratio of 1:1. Ensure that all artwork is provided in RGB. All submitted artwork must be under a 2GB file limit.