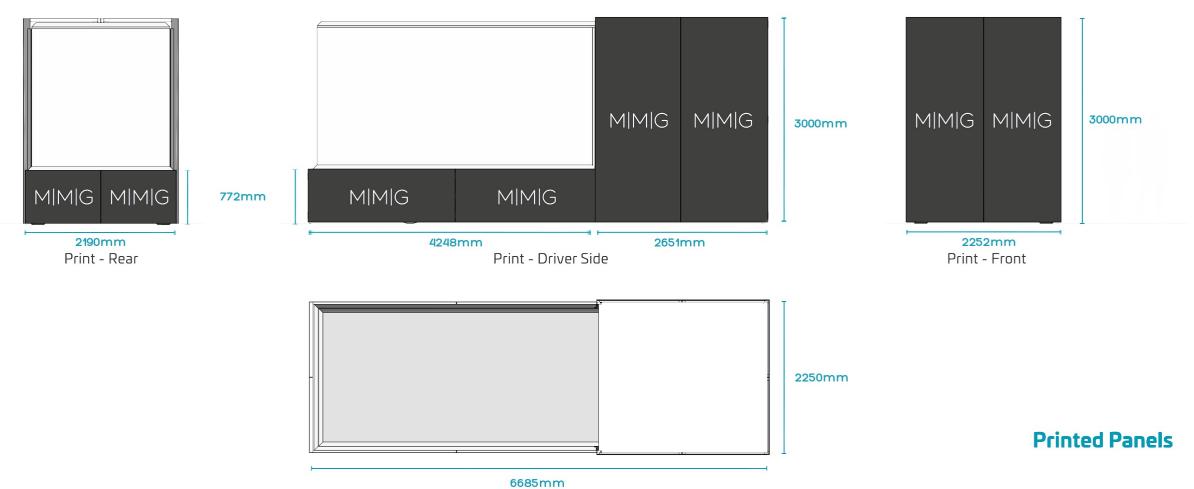

# **ARTWORK & DELIVERY SPECIFICATION EXPERIENTIAL CUBE**

Please prepare artwork side panels following the guide on the next slide. Ensure that all artwork is provided in RGB. All submitted artwork must be under a 2GB file limit.

**Supported Visual Formats High Resolution PDF** TIFF

Please deliver artwork to artwork@mmediagroup.co.uk at least 7 working days prior to your campaign start date. Being unsuccessful in delivering correct artwork by this date may result in a delayed or cancelled campaign.