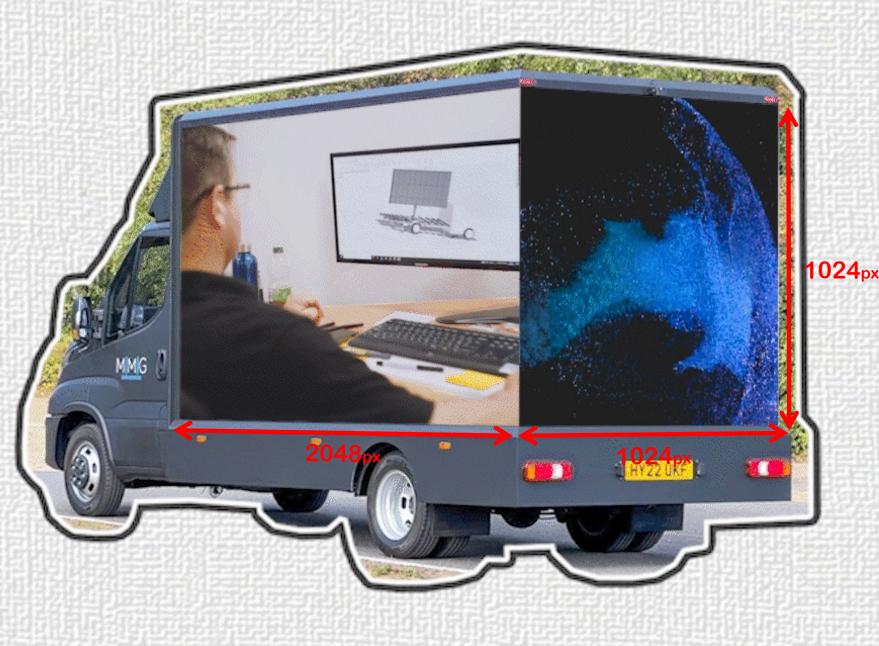

# ARTWORK & DELIVERY SPECIFICATION INDIVIDUAL SIDES

Please prepare two artwork side panels in 2,048 (w) x 1,024 (h) pixels, with an aspect ratio of 2:1. Prepare one artwork rear panel in 1,024 x 1,024 pixels, with an aspect ratio of 1:1. Ensure that all artwork is provided in RGB. All submitted artwork must be under a 2GB file limit.