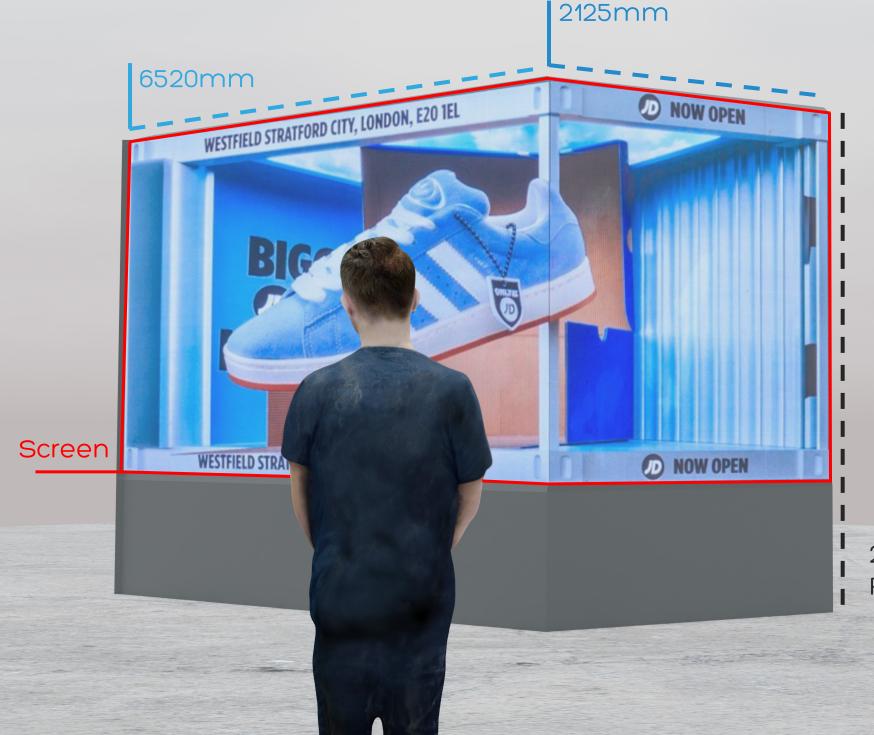

2890mm Full Digivan Height Anamorphic creatives, or also known as 'forced perspective' or 'naked eye', is an optical illusion effect to make 2D creatives look 3D

These creatives draw attention by almost warping reality where creatives look to be jumping out at audiences

## Angle

These creatives are rendered from the human eyeline height, which creates the optimal viewing perspective

The third screen which isn't visible in the 3D effect can be used for static or full motion creatives

2890mm Full Digivan Height