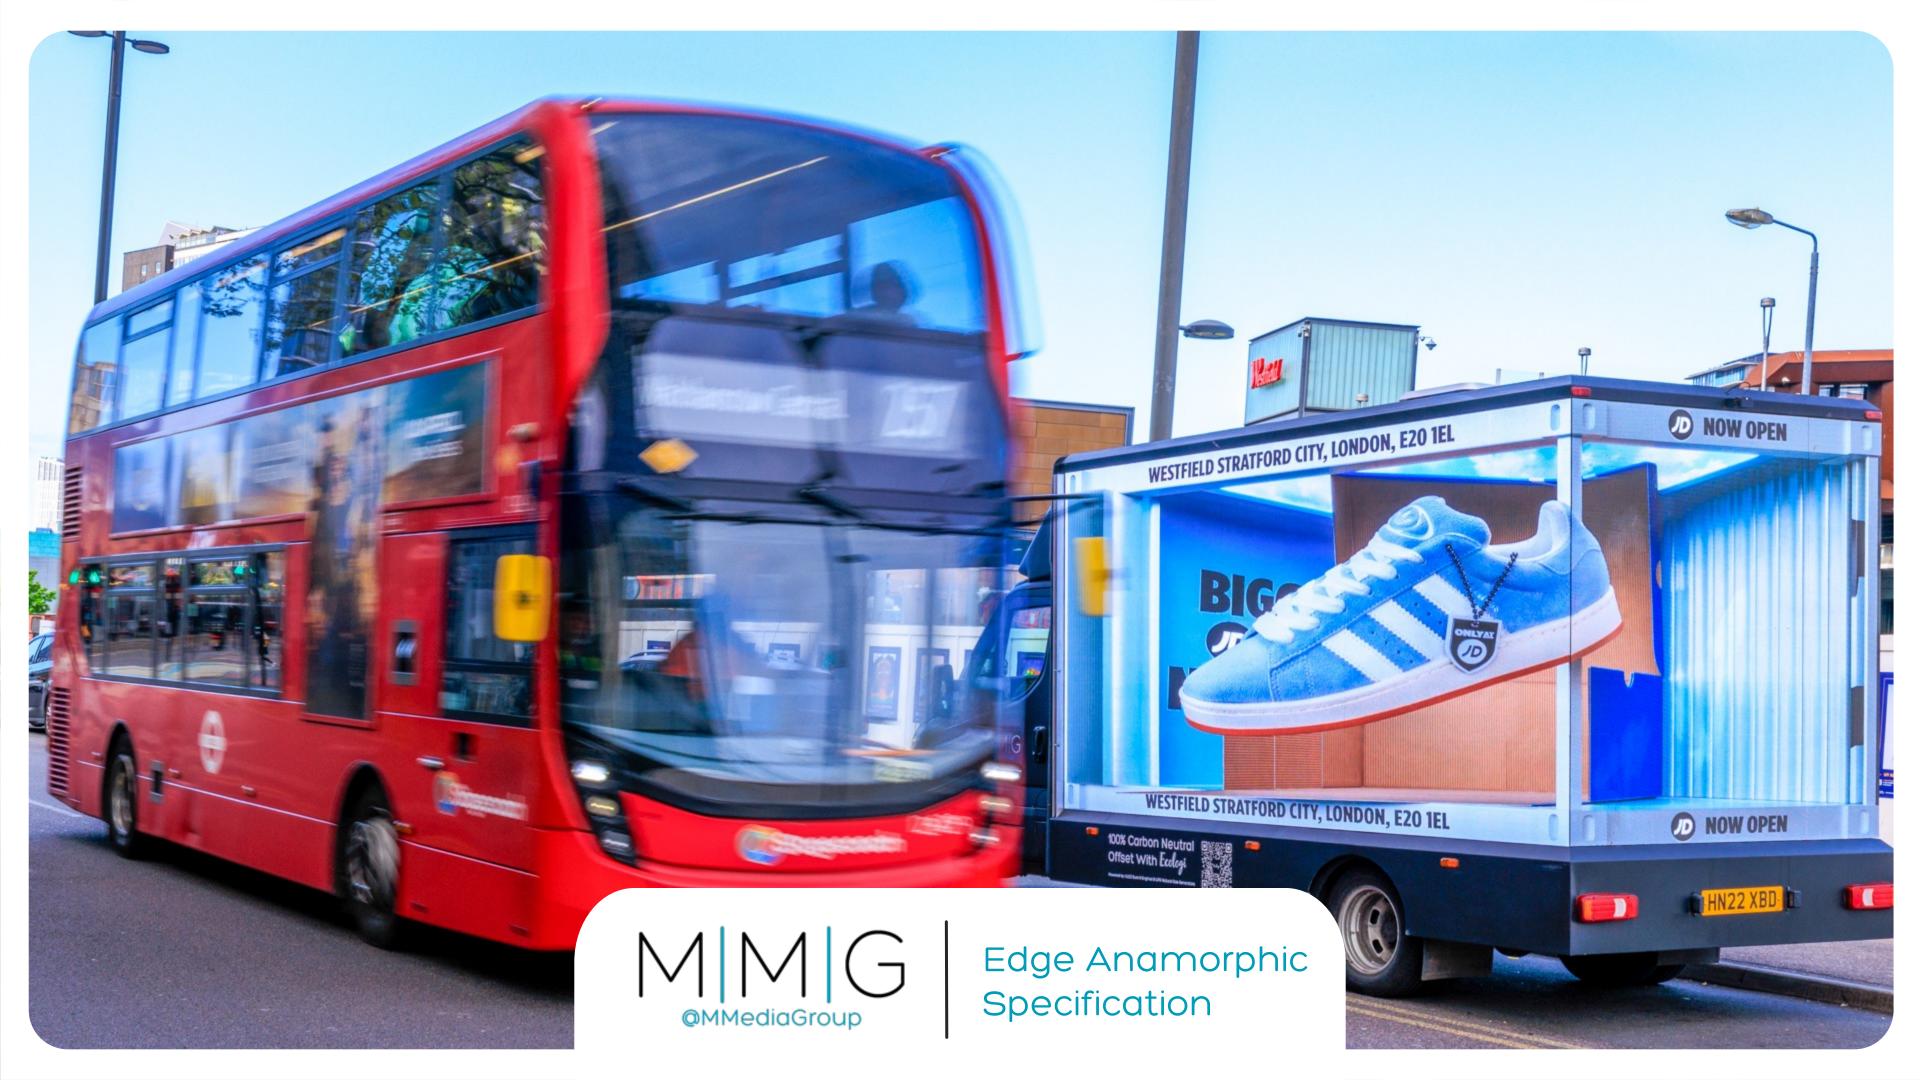

2890mm Full Digivan Height Anamorphic creatives, or also known as 'forced perspective' or 'naked eye', is an optical illusion effect to make 2D creatives look 3D

These creatives draw attention by almost warping reality where creatives look to be jumping out at audiences

## Angle

These creatives are rendered from the human eyeline height, which creates the optimal viewing perspective

The third screen which isn't visible in the 3D effect can be used for static or full motion creatives