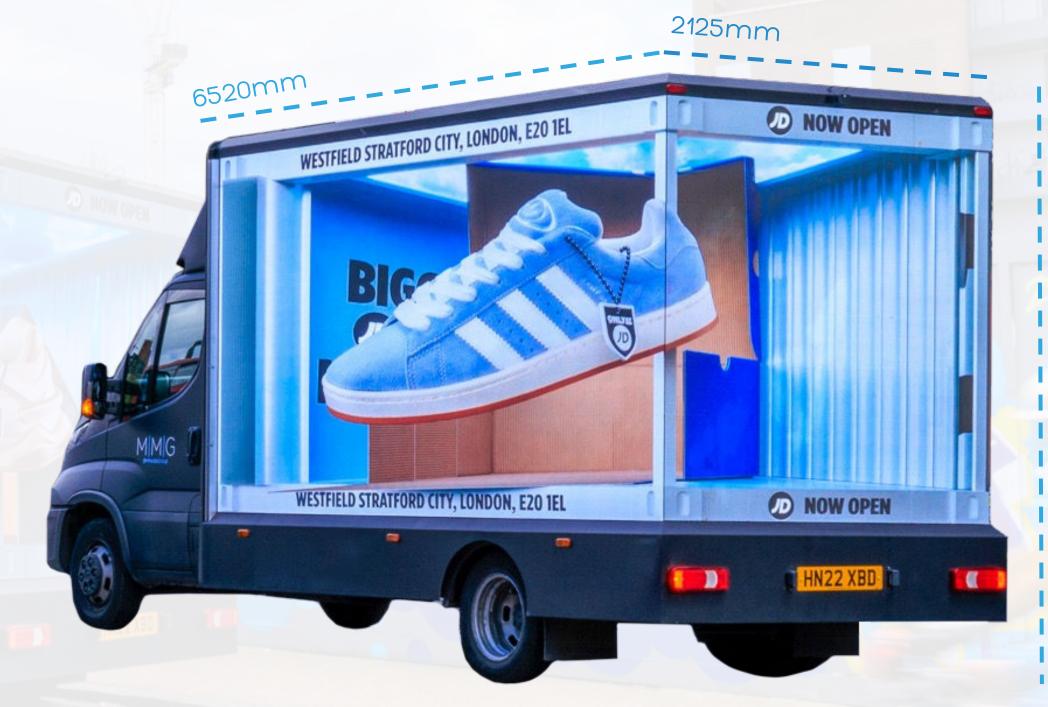

Please prepare two artwork side panels in 2,048 (w) x 1,024 (h) pixels, with an aspect ratio of 2:1. Prepare one artwork rear panel in 1,024 x 1,024 pixels, with an aspect ratio of 1:1. Ensure that all artwork is provided in RGB. All submitted artwork must be under a 2GB file limit.

For anamorphic creatives, refer to the full Digivan height for best perspective.

Supported Visual Formats MP4, PNG

Supported Audio Formats MP3

Please deliver artwork to <a href="mailto:artwork@mmediagroup.co.uk">artwork@mmediagroup.co.uk</a> at least 7 working days prior to your campaign start date. Being unsuccessful in delivering correct artwork by this date may result in a delayed or cancelled campaign.

2890mm Full Digivan Height Anamorphic creatives, or also known as 'forced perspective' or 'naked eye', is an optical illusion effect to make 2D creatives look 3D

These creatives draw attention by almost warping reality where creatives look to be jumping out at audiences