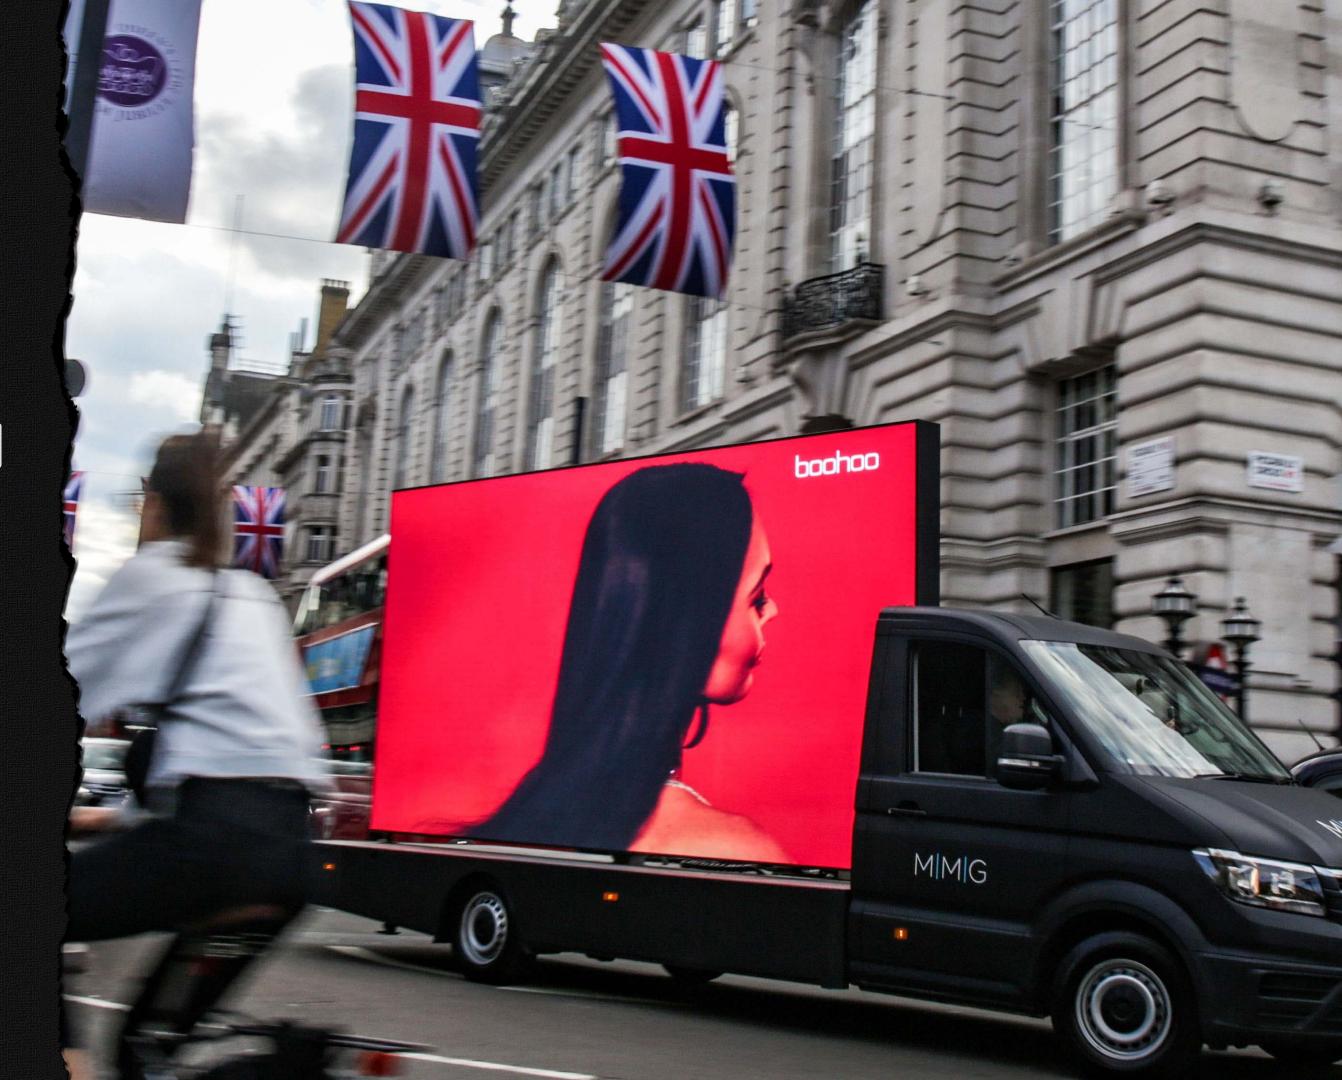

## ARTWORK & DELIVERY SPECIFICATION

Please prepare artwork in 1,920 x 1,080 pixels, with an aspect ratio of 16:9. Ensure that all artwork is provided in RGB. All submitted artwork must be under a 2GB file limit.

For maximum legibility please avoid light pastel based colour backgrounds, small text sizes, and thin font styles. To increase impact, consider using dynamic video content. For event support or stationary campaigns, we recommend using QR codes and AR functionality.

## **Supported Creative Formats**

MP4 (with or without audio embedded) PNG

If you require multiple still images, please deliver this as a looped video file with still duration pre-decided. For out-of-home use we recommend between 8-12 seconds depending on copy. Please reach out to <a href="marketingteam@mmediagroup.co.uk">marketingteam@mmediagroup.co.uk</a> for any queries.