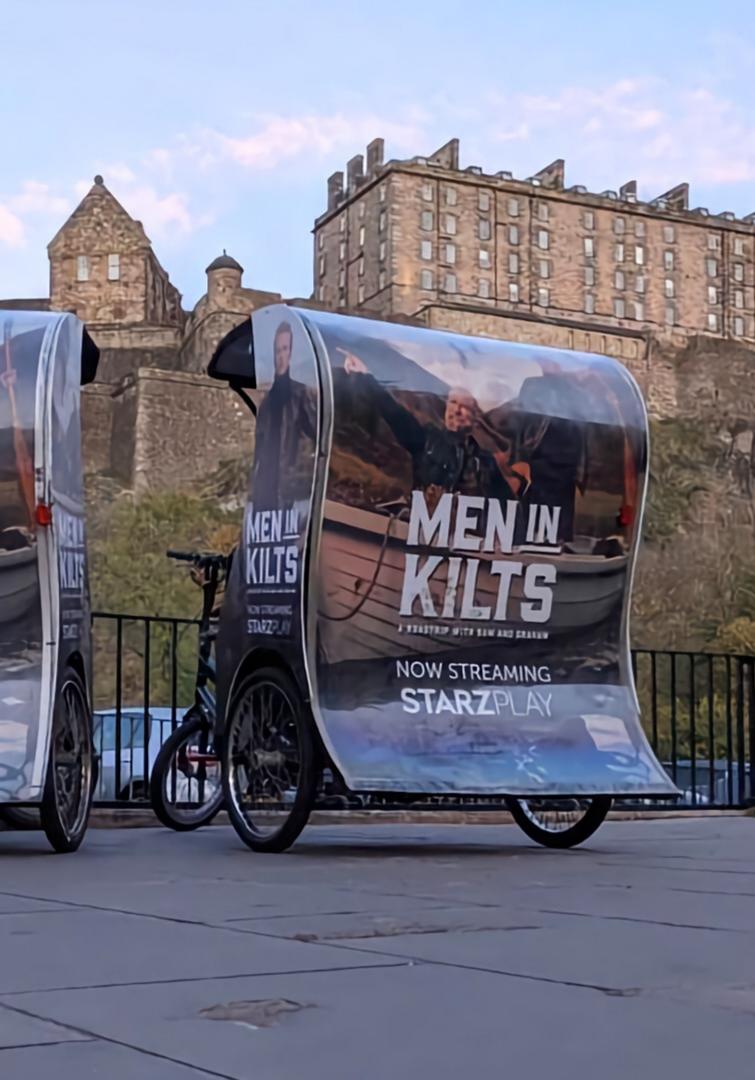

## MMediaGroup

#### **PEDICABS** Artwork Specification



NOW STREAMING



### **ARTWORK & DELIVERY SPECIFICATION**

Ensure that all artwork is provided in CMYK, in a high resolution 300dpi PDF with no bleed required. All submitted artwork must be under a 2 GB file limit.

For maximum legibility, please avoid small text sizes and thin font styles. For increased impact, consider using QR codes and AR functionality.

Production assistance services are available upon request through your sales contact.

Please deliver artwork to artwork@mmediagroup.co.uk at least 7 working days before your campaign start date. Being unsuccessful in delivering correct artwork by this date may result in a delayed or cancelled campaign.

#### **ARTWORK & DELIVERY SPECIFICATION**

A & B - 2 x Side Panels 744 mm x 1382 mm

**C** - Footwell Under Seat 770 mm x 165 mm

**D** - Roof Insid