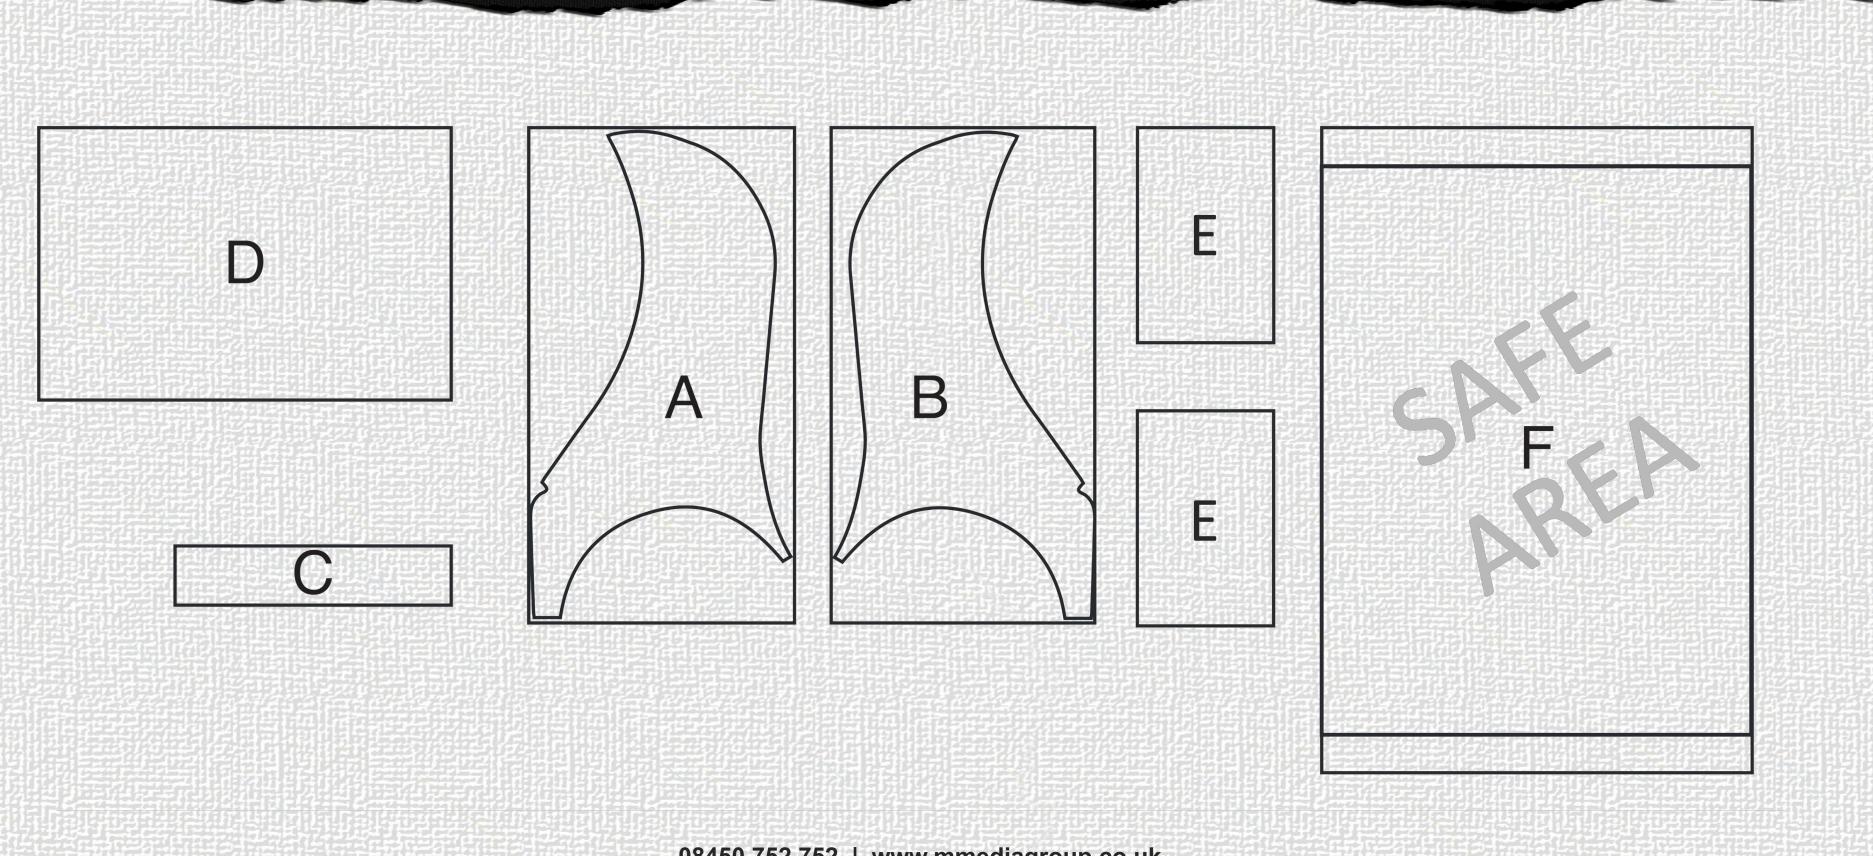

#### **ARTWORK & DELIVERY SPECIFICATION**

A & B - 2 x Side Panels 744 mm x 1382 mm

**C** - Footwell Under Seat 770 mm x 165 mm

**D** - Roof Inside Cab 1150 mm x 760 mm

E – 2 x Front panel behind bike 290 mm x 500 mm portrait

F - 6 Sheet Poster for the Back Panel 1200 mm x 1800 mm portrait, Safe Area 3-inches from the top and bottom

Please note, we do not require bleeds on artwork.

08450 752 752 | www.mmediagroup.co.uk