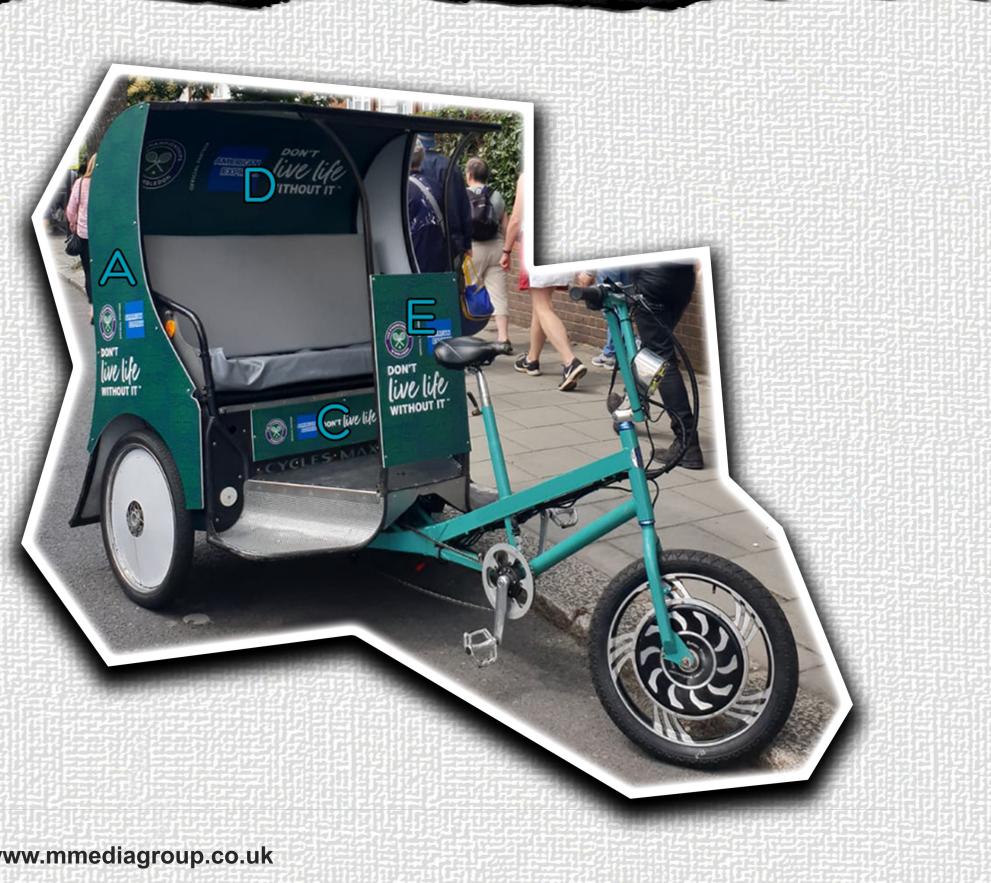

#### **ARTWORK & DELIVERY SPECIFICATION**

A & B - 2 x Side Panels 744 mm x 1382 mm

**C** - Footwell Under Seat 770 mm x 165 mm

**D** - Roof Inside Cab 1150 mm x 760 mm

E – 2 x Front panel behind bike 290 mm x 500 mm portrait

F - 6 Sheet Poster for the Back Panel 1200 mm x 1800 mm portrait, Safe Area 3-inches from the top and bottom

Please note, we do not require bleeds on artwork.

08450 752 752 | www.mmediagroup.co.uk