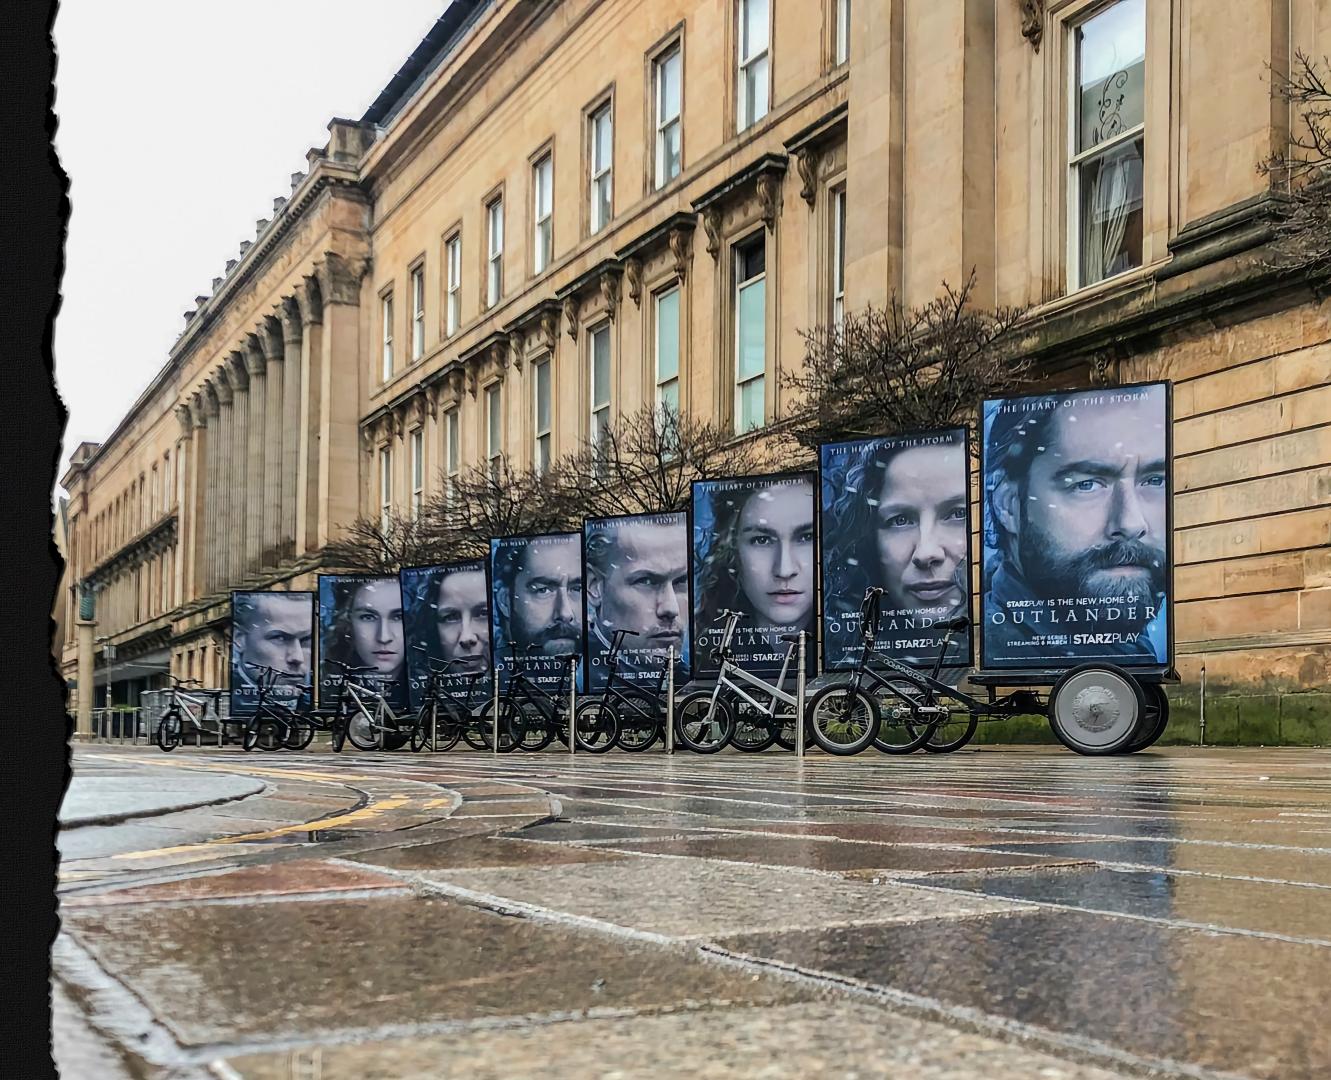

## **ARTWORK & DELIVERY SPECIFICATION**

The 6 sheet poster size is 1,200mm x 1,800mm portrait and each Adbike takes two posters, one for each side.

Ensure that all artwork is provided in CMYK, in a high resolution 300dpi PDF with no bleed required. All submitted artwork must be under a 2 GB file limit.

For maximum legibility, please avoid small text sizes and thin font styles. For increased impact, consider using QR codes and AR functionality.

Production assistance services are available upon request through your sales contact.